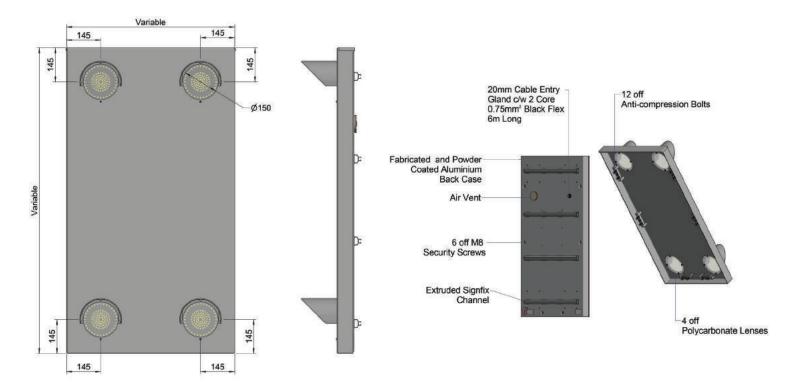

#### CONSTRUCTION

**Enclosure**3mm aluminium, acid cleaned, chromate primed and polyester powder coated Grey. Complete with horizontal mounting channel.

Access Door Secure access to internal elements via six security screws.

**Lens Cowls**Die cast LM6-M aluminium, acid cleaned, chromate primed and polyester powder coated to

match front enclosure panel.

**Lens** 5mm thick, high impact, UV stabilised polycarbonate.

Super high intensity 5mm LEDs. Centre cluster comprising 64 at 17° viewing angle, outer ring

comprising 32 at 30° viewing angle. Flashes top and bottom pair alternately at around 75

flashes per minute.

**Control Board** Purpose designed LED control circuitry, conformally coated for moisture protection.

**Graphics** Reflective graphics as required.

Mounting Hardware Stainless steel twist in toggles - 76, 89 or 114mm.