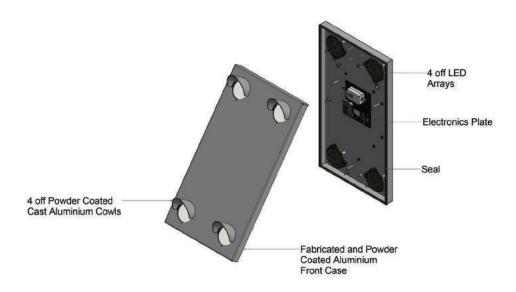

#### CONSTRUCTION

**Enclosure**3mm aluminium, acid cleaned, chromate primed and polyester powder coated Grey. Complete with horizontal mounting channel.

Access Door Secure access to internal elements via six security screws.

**Lens Cowls**Die cast LM6-M aluminium, acid cleaned, chromate primed and polyester powder coated to

match front enclosure panel.

**Lens** 5mm thick, high impact, UV stabilised polycarbonate.

Super high intensity 5mm LEDs. Centre cluster comprising 64 at 17° viewing angle, outer ring

comprising 32 at 30° viewing angle. Flashes top and bottom pair alternately at around 75

flashes per minute.

**Control Board** Purpose designed LED control circuitry, conformally coated for moisture protection.

**Graphics** Reflective graphics as required.

Mounting Hardware Stainless steel twist in toggles - 76, 89 or 114mm.