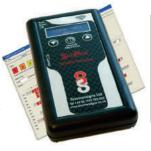

#### SIMPOD PROGRAMMING KIT

The SIMPOD is a purpose designed data transfer device, allowing computer generated switching information to be downloaded and taken to site. Once on site the SIMPOD uses ZIGBEE wireless technology to communicate with the nearest Smart Pulsa and uploads the switching information without the need to open the unit. The SIMPOD is supplied with serial cable, USB adaptor and software.

| Capacity   | 16 x 2 year calendars                                           |
|------------|-----------------------------------------------------------------|
| Range      | Up to 3 metres (adjustable)                                     |
| Battery    | 9V PP3 (supplied)                                               |
| Dimensions | 135 x 70 x 25mm                                                 |
| Software   | Requires Windows XP or above and one available serial/USB port. |