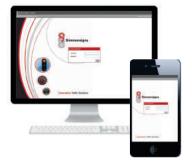

#### WEB BASED PROGRAMMING

The GPRS Pulsa communicates directly with our specially developed web site. This enables the remote programming and interrogation of the GPRS Pulsa, which in turn polls operational reports back at set times. In the event of a malfunction, the GPRS Pulsa can send a text or e-mail alert to the administrator. The website can be accessed from any computer with an internet connection running Internet Explorer 8.0 or above.