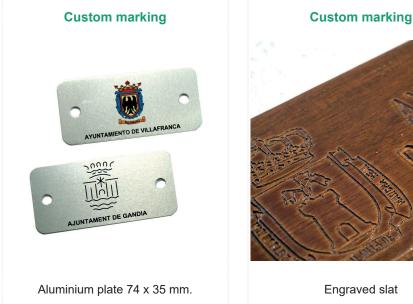

ng 110 x 35 mm, treated with Lignus, a fungicide, insecticide and waterproofing agent. Marson color finish. Stainless steel bolts.

Recommended anchoring: M10 expansion bolts, depending on the surface and the project.





Further advice on the CITIZEN CHAIR including specific installation requirements is available from IPL group. Measurements and weights are approximate. The designs are the property of Innovative Products Ltd (IPL group) and may not be reproduced without express permission. Innovative Products reserve the right to amend specifications or to withdraw models without prior notice. © March 2021.

group

www.iplgroup.com

IPL group, Slane Road, Drogheda, Co. Louth, Ireland. Tel: +353 41 9832591 | Fax: +353 41 9832599 | Email: info@ipl.ie | Website: www.iplgroup.com

## group





Engraved slat



Protector for materials from paints, graffiti . . . .

## **Projects:**

group

D



Further advice on the CITIZEN CHAIR including specific installation requirements is available from IPL group. Measurements and weights are approximate. The designs are the property of Innovative Products Ltd (IPL group) and may not be reproduced without express permission. Innovative Products reserve the right to amend specifications or to withdraw models without prior notice. © March 2021.



The constant improvement and evolution of our products may cause some modifications in the technical specifications and characteristics of the same without prior notice

www.iplgroup.com

IPL group, Slane Road, Drogheda, Co. Louth, Ireland. Tel: +353 41 9832591 | Fax: +353 41 9832599 | Email: inf