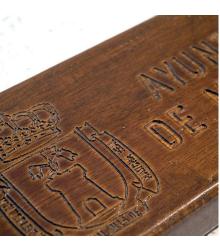

110 x 35 mm, treated with Lignus, a fungicide, insecticide and waterproofing agent. Marson color finish. Stainless steel bolts.

Recommended anchoring: M10 expansion bolts, depending on the surface and the project.





Further advice on the CITIZEN CHAIR including specific installation requirements is available from IPL group. Measurements and weights are approximate. The designs are the property of Innovative Products Ltd (IPL group) and may not be reproduced without express permission. Innovative Products reserve the right to amend specifications or to withdraw models without prior notice. © March 2021.

group

www.iplgroup.com

IPL group, Slane Road, Drogheda, Co. Louth, Ireland. Tel: +353 41 9832591 | Fax: +353 41 9832599 | Email: info@ipl.ie | Website: www.iplgroup.com

## group





Engraved slat



Protector for materials from paints, graffiti . . . .

## **Projects:**

group

D



Further advice on the CITIZEN CHAIR including specific installation requirements is available from IPL group. Measurements and weights are approximate. The designs are the property of Innovative Products Ltd (IPL group) and may not be reproduced without express permission. Innovative Products reserve the right to amend specifications or to withdraw models without prior notice. © March 2021.



The constant improvement and evolution of our products may cause some modifications in the technical specifications and characteristics of the same without prior notice

www.iplgroup.com

IPL group, Slane Road, Drogheda, Co. Louth, Ireland. Tel: +353 41 9832591 | Fax: +353 41 9832599 | Email: info@