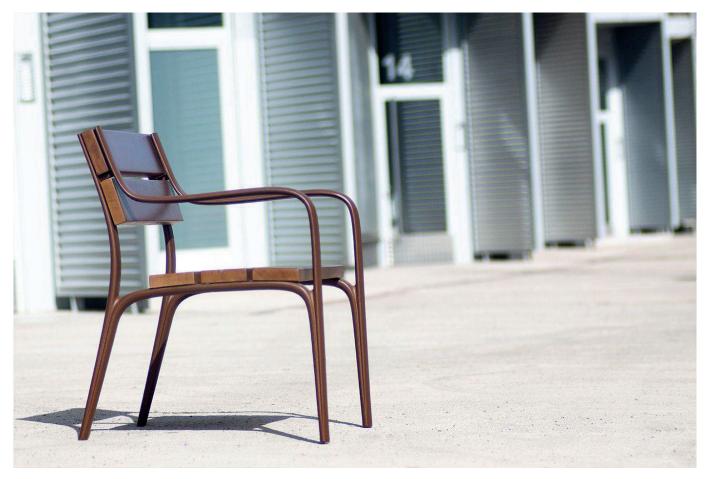

CITIZEN is the first collection of site furnishings by Eugeni Quitllet. He is now one of Spain's most internationally renowned designers.

He has come up with a comfortable, contemporary bench with different finishes and compositions and a matching, highly versatile litter bin. Both have been created with a distinct identity and a vocation to share the city and its public spaces in harmoni with the people who live there. Naturally and with style. The design features an organic profile that is the ouctome of the symbiosis between the delicate beauty of nature and the resistance required for everyday use.

Chair made with ductile iron legs treated with Ferrus, a protective process that guarantees hgh corrosion resistance. Epoxy primer coating and Marson polyester powder coated finish. Five tropical wood boards measuring 110 x 35 mm, treated with Lignus, a fungicide, insecticide and waterproofing agent. Marson color finish. Stainless steel bolts.

Recommended anchoring: M10 expansion bolts, depending on the surface and the project.

Further advice on the CITIZEN CHAIR including specific installation requirements is available from IPL group. Measurements and weights are approximate. The designs are the property of Innovative Products Ltd (IPL group) and may not be reproduced without express permission. Innovative Products reserve the right to amend specifications or to withdraw models without prior notice. © March 2021.