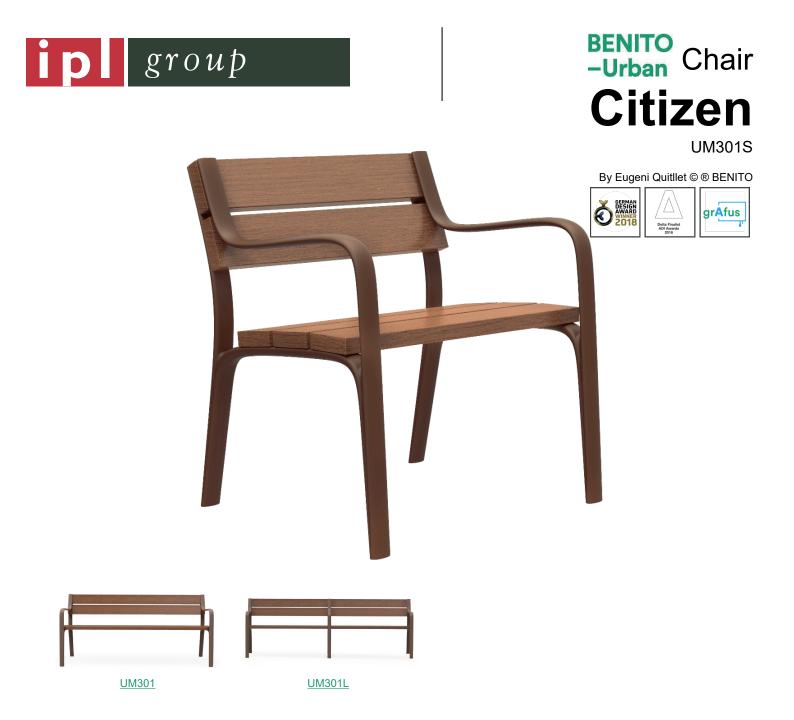

CITIZEN is the first collection of site furnishings by Eugeni Quitllet. He is now one of Spain's most internationally renowned designers.

He has come up with a comfortable, contemporary bench with different finishes and compositions and a matching, highly versatile litter bin. Both have been created with a distinct identity and a vocation to share the city and its public spaces in harmoni with the people who live there. Naturally and with style. The design features an organic profile that is the ouctome of the symbiosis between the delicate beauty of nature and the resistance required for everyday use.

Chair made with ductile iron legs treated with Ferrus, a protective process that guarantees hgh corrosion resistance. Epoxy primer coating and Marson polyester powder coated finish. Five tropical wood boards measuring 110 x 35 mm, treated with Lignus, a fungicide, insecticide and waterproofing agent. Marson color finish. Stainless steel bolts.