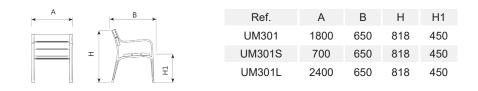

Chair made with ductile iron legs treated with Ferrus, a protective process that guarantees hgh corrosion resistance. Epoxy primer coating and Marson polyester powder coated finish. Five tropical wood boards measuring 110 x 35 mm, treated with Lignus, a fungicide, insecticide and waterproofing agent. Marson color finish. Stainless steel bolts.