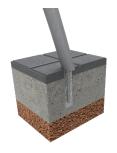

Screws in stainless steel.

Recommend anchoring method: Ø10 expansion bolts, depending on the surface and the project.

UM301SPR