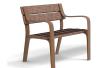

## Citizen Eco

UM301PR

By Eugeni Quitllet © ® BENITO

Bench made of recycled polymer which is also recyclable, recovered from post-consumer plastic. Seat and backseat made of 110 x 40 x 1800 Rebnew boards, frame with armrests **made from high-pressure injected polymer and presented in Marson finish**. No maintenance required. This material does not chip, crack, rot or dry up. Highly resistant to moisture and bad weather conditions.

| Ref.     | Α    | В   | Н   | H1  |
|----------|------|-----|-----|-----|
| UM301PR  | 1800 | 647 | 810 | 450 |
| UM301SPR | 700  | 647 | 810 | 450 |

Bench made of recycled polymer which is also recyclable, recovered from post-consumer plastic.

Seat and backseat made of 110 x 40 x 1800 Rebnew boards, frame with armrests **made from high-pressure injected polymer and presented in Marson finish**. No maintenance required. This material does not chip, crack, rot or dry up. Highly resistant to moisture and bad weather conditions.