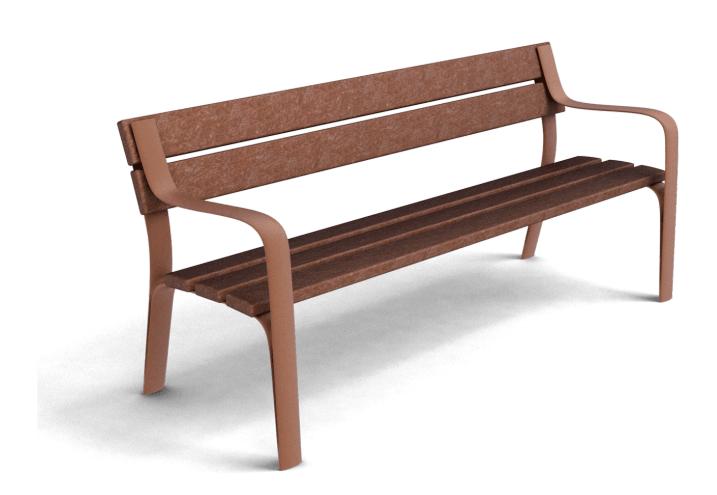

## Citizen Eco

UM301PR

By Eugeni Quitllet © ® BENITO

Bench made of recycled polymer which is also recyclable, recovered from post-consumer plastic. Seat and backseat made of 110 x 40 x 1800 Rebnew boards, frame with armrests **made from high-pressure injected polymer and presented in Marson finish**. No maintenance required. This material does not chip, crack, rot or dry up. Highly resistant to moisture and bad weather conditions.

Seat and backseat made of 110 x 40 x 1800 Rebnew boards, frame with armrests **made from high-pressure injected polymer and presented in Marson finish**. No maintenance required. This material does not chip, crack, rot or dry up. Highly resistant to moisture and bad weather conditions.