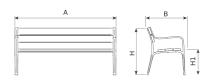

| Ref.     | Α    | В   | Н   | H1  |
|----------|------|-----|-----|-----|
| UM301PR  | 1800 | 647 | 810 | 450 |
| UM301SPR | 700  | 647 | 810 | 450 |

Bench made of recycled polymer which is also recyclable, recovered from post-consumer plastic.