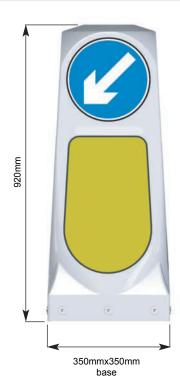

superior, easy clean, low porosity surface as standard. |
|----------|--------------------------------------------------------------------------------------------------------------------------------------------------------------------|
| Graphics | 270mm diameter aspect. Integrally moulded graphics carry a 5 year guarantee against fading and delamination. High profile black borders as standard.               |
| Mounting | Full 3mm galvanised mild steel angle fixing frame, providing fixings to industry standard bases.                                                                   |

CONSTRUCTION

## SIGN FACE OPTIONS



IPL group, Slane Road, Drogheda, Co. Louth, Ireland. Tel: +353 41 9832591 | Fax: +353 41 9832599 | Email: info@ipl.ie | Website: www.iplgroup.com





#### DIMENSIONS





#### **RELATED PRODUCTS**



CONTOUR

ÍD



WEEBOL PLUS



GLOBAL Baselight



**GLOBAL Plus** Freestanding



**GLOBAL Plus** with CABEX

## **PACKAGING DETAILS**

| Product | Weight | Packing                   | Dimensions      | Pack Quantity |
|---------|--------|---------------------------|-----------------|---------------|
| Simbol  | 7.5kg  | Heavy gauge polythene bag | 92 x 36 x 36 cm | 1             |

Further advice on the SIMBOL including specific installation requirements is available from IPL group. Measurements and weights are approximate. The designs are the property of Innovative Products Ltd (IPL group) and may not be reproduced without express permission. Innovative Products reserve the right to amend specifications or to withdraw models without prior notice. © Novemb