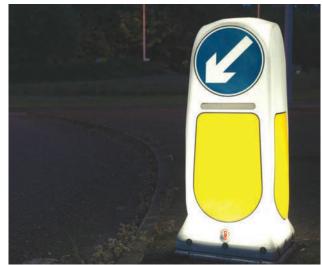

### DESCRIPTION

For over 20 years the Simbol internally illuminated bollard has been successfully providing essential road information to drivers around the world. Designed to resist tearing and reform with little or no distortion, even after multiple impacts, it reduces the likelihood of damage or injury during a collision.