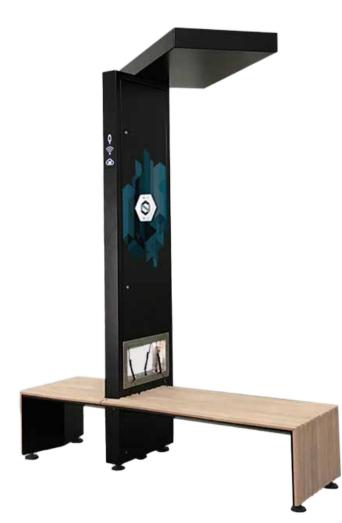

# Strawberry energy

group

041-9832591 | info@ipl.ie | www.iplgroup.com

Solar-powered Smart Bench, with its minimalistic design, smoothly blends into the streetscape, and enhances the local distinctiveness. It represents a classic form of advertising pillar with a twist, which brings it to the 21st century.

#### features...

- Modern appearance and elegant form
- Similar footprint as a regular park bench with minimal public realm impact
- Standard formats of artwork
- Easy maintenance
- 100% standalone system that works 24/7, under all weather conditions
- Easy to install
- Installation on a specific location is managed by SE team
- Packed with an advanced set of sensors:

Environmental (temperature, humidity, air pressure, ambient noise) Gas (CO, NO2, O3, SO2, N2S) Particles (narticle monitor, recoiratory irritants)-(optional)

Particles (particle monitor, respiratory irritants)-(optional) People counter-(optional)

## dimensions...

Installation time: 2+ hours Personel: 3 workers Machinery: forklift or hiab truck Width: 1910mm Length: 730mm Height: 2560mm Weight: 500kg