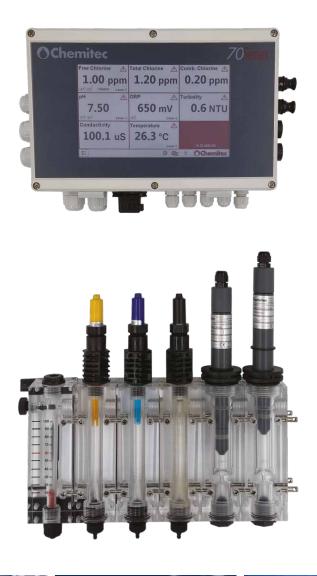

### Multiparameter touch controller

The 70 has been developed by Chemitec for industrial applications and is especially suited to the drinking water and swimming pool water treatment sectors. It is equipped with all the analogic and digital outputs to be able to control the pump and valve actuators also in a proportional mode (PID and PWM mode). The intuitive 70 series is equipped with a user-friendly interface and touch screen for quick and simple control.

No.

ip group

Up to eight parameters can be measured, displayed on the main screen and stored in the internal data logger, which can be consulted on the screen via graphic mode or downloaded via internal Wi-Fi mode. There are four mA outputs with PID control for the proportional control of the dosing pumps, as well as seven relays, five with 230Vac direct drive pumps. The 70 series also includes the standard Modbus RS485 serial.

### Multiparameter touch controller

| Parameter                   | Free Chlorine (Cl2) with Amperometric probe 4-20mA                                                       |
|-----------------------------|----------------------------------------------------------------------------------------------------------|
|                             | Total Chlorine with Amperometric probe 4-20mA                                                            |
|                             | Combined Chlorine                                                                                        |
|                             | pH with combined electrode                                                                               |
|                             | ORP with combined electrode or fluoride                                                                  |
|                             | Temperature pt100 3 wire                                                                                 |
|                             | Conductivity with K1 probe                                                                               |
|                             | Turbidity with 4-20mA infrared probe                                                                     |
| Electrical characteristics  | Power supply 100-240 Vac, Class II,                                                                      |
|                             | Current absorption < 20W                                                                                 |
| Output                      | N°7 Relay 3A with resistive load (5 with power supply for the dosing pump) (2 for alarm)                 |
|                             | N°4 mA Out                                                                                               |
|                             | N°1 RS485 modbus RTU                                                                                     |
| Display                     | 7" TFT 800x480 RGB Color with resistive touch. 16:9                                                      |
| Protection                  | IP65                                                                                                     |
| Measure specification       | Free chlorine: 0-5ppm or 0-10ppm                                                                         |
|                             | Total chlorine: 0-10ppm                                                                                  |
|                             | pH: 0-14 with temperature compensation                                                                   |
|                             | ORP: -1500mV +1500mV                                                                                     |
|                             | Temperature: 0-100°C                                                                                     |
|                             | Turbidity: 0-99NTU                                                                                       |
|                             | Conductivity: 0-20000uS with temperature compensation                                                    |
| Data Logger                 | Flash 32Mbit, clock calendar and graphics                                                                |
| Wi-Fi                       | Internal Wi-Fi module for visualizer and setting the measure and download date, through smartphone or PC |
| USB                         | Present for upgrade firmware                                                                             |
| Dimensions and box material | 250mmx160mmx116m, ABS                                                                                    |
|                             |                                                                                                          |