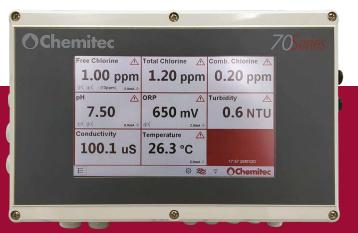

### Multiparameter touch controller

The 70 has been developed by Chemitec for industrial applications and is especially suited to the drinking water and swimming pool water treatment sectors. It is equipped with all the analogic and digital outputs to be able to control the pump and valve actuators also in a proportional mode (PID and PWM mode). The intuitive 70 series is equipped with a user-friendly interface and touch screen for quick and simple control.

The large seven "RGB 800x480 color display allows you to view all the parameters on a single screen. The exceptionally easy-to-use interface allows the calibration of the measurements and the dosage settings to be performed in just a few steps. In the absence of flow, the dedicated digital input blocks all dosages and a signal is sent via alarm relay. All information can be displayed on a smartphone or PC thanks to the integrated Wi-Fi module.

### Multiparameter touch controller

| Parameter                   | Free Chlorine (Cl2) with Amperometric probe 4-20mA                                                       |
|-----------------------------|----------------------------------------------------------------------------------------------------------|
|                             | Total Chlorine with Amperometric probe 4-20mA                                                            |
|                             | Combined Chlorine                                                                                        |
|                             | pH with combined electrode                                                                               |
|                             | ORP with combined electrode or fluoride                                                                  |
|                             | Temperature pt100 3 wire                                                                                 |
|                             | Conductivity with K1 probe                                                                               |
|                             | Turbidity with 4-20mA infrared probe                                                                     |
| Electrical characteristics  | Power supply 100-240 Vac, Class II,                                                                      |
|                             | Current absorption < 20W                                                                                 |
| Output                      | N°7 Relay 3A with resistive load (5 with power supply for the dosing pump) (2 for alarm)                 |
|                             | N°4 mA Out                                                                                               |
|                             | N°1 RS485 modbus RTU                                                                                     |
| Display                     | 7" TFT 800x480 RGB Color with resistive touch. 16:9                                                      |
| Protection                  | IP65                                                                                                     |
| Measure specification       | Free chlorine: 0-5ppm or 0-10ppm                                                                         |
|                             | Total chlorine: 0-10ppm                                                                                  |
|                             | pH: 0-14 with temperature compensation                                                                   |
|                             | ORP: -1500mV +1500mV                                                                                     |
|                             | Temperature: 0-100°C                                                                                     |
|                             | Turbidity: 0-99NTU                                                                                       |
|                             | Conductivity: 0-20000uS with temperature compensation                                                    |
| Data Logger                 | Flash 32Mbit, clock calendar and graphics                                                                |
| Wi-Fi                       | Internal Wi-Fi module for visualizer and setting the measure and download date, through smartphone or PC |
| USB                         | Present for upgrade firmware                                                                             |
| Dimensions and box material | 250mmx160mmx116m, ABS                                                                                    |
|                             |                                                                                                          |