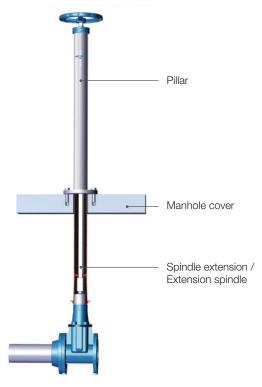

|-----|-----|-----|-----|-----|
|           |                                                | 50                                | 65 | 80 | 100 | 125 | 150 | 200 | 250 | 300 | 350 | 400 | 450 | 500 | 600 |
| 9894      | Equipped with handwheel and position indicator |                                   |    |    |     |     |     |     |     |     |     |     |     |     |     |
| 9895      | Model with connection for electric actuator    |                                   |    |    |     |     |     |     |     |     |     |     |     |     |     |

When ordering please specify the valve type and the nominal width



www.iplgroup.com

# **HAWAK-PILLAR**

## For above ground operation of valve



### No. 9894

Equipped with handwheel and position indicator



## **Application example:**



#### No. 9895



## **Application example:**





www.iplgroup.com