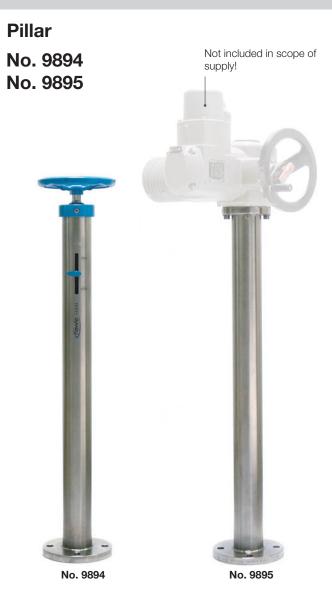

#### Version with handwheel (No. 9894)

- The extended inner pipe made from galvanised steel allows quick and easy connection of the HAWAK-Pillar with the square rod of the spindle extension or extension spindle. The telescopic connection in the HAWAK-Pillar allows a generous tolerance when cutting the square rod to length
- Spindle made of stainless steel
- Spindle bearing made of POM
- Wiper ring made of elastomer
- Position indicator for monitoring of valve position
- Maintenance-free

#### Version for electric actuator (No. 9895)

 Connecting flange for actuator according to EN ISO 5210 / DIN 3210

| Order No. | Version                                        | For valves of nominal widths / DN |    |    |     |     |     |     |     |     |     |     |     |     |     |
|-----------|------------------------------------------------|-----------------------------------|----|----|-----|-----|-----|-----|-----|-----|-----|-----|-----|-----|-----|
|           |                                                | 50                                | 65 | 80 | 100 | 125 | 150 | 200 | 250 | 300 | 350 | 400 | 450 | 500 | 600 |
| 9894      | Equipped with handwheel and position indicator |                                   |    |    |     |     |     |     |     |     |     |     |     |     |     |
| 9895      | Model with connection for electric actuator    |                                   |    |    |     |     |     |     |     |     |     |     |     |     |     |

### No. 9894

Equipped with handwheel and position indicator

#### No. 9895