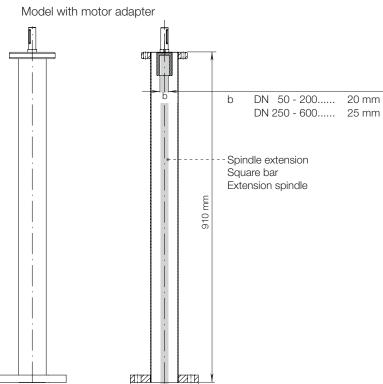

#### Version for electric actuator (No. 9895)

 Connecting flange for actuator according to EN ISO 5210 / DIN 3210

| Order No. | Version                                        | For valves of nominal widths / DN |    |    |     |     |     |     |     |     |     |     |     |     |     |
|-----------|------------------------------------------------|-----------------------------------|----|----|-----|-----|-----|-----|-----|-----|-----|-----|-----|-----|-----|
|           |                                                | 50                                | 65 | 80 | 100 | 125 | 150 | 200 | 250 | 300 | 350 | 400 | 450 | 500 | 600 |
| 9894      | Equipped with handwheel and position indicator |                                   |    |    |     |     |     |     |     |     |     |     |     |     |     |
| 9895      | Model with connection for electric actuator    |                                   |    |    |     |     |     |     |     |     |     |     |     |     |     |

#### No. 9895

## **Application example:**

www.iplgroup.com