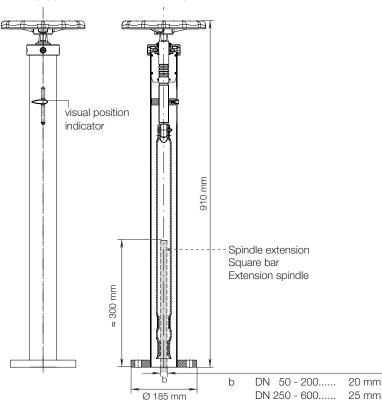

#### Version with handwheel (No. 9894)

- The extended inner pipe made from galvanised steel allows quick and easy connection of the HAWAK-Pillar with the square rod of the spindle extension or extension spindle. The telescopic connection in the HAWAK-Pillar allows a generous tolerance when cutting the square rod to length
- Spindle made of stainless steel
- Spindle bearing made of POM
- Wiper ring made of elastomer
- Position indicator for monitoring of valve position
- Maintenance-free

### No. 9894

Equipped with handwheel and position indicator