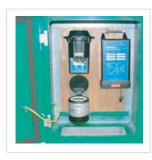

Earth Strap fitted to door and frame All cabinet interiors built to customer specification Door seals rated to IP65 Insulation Thermal Transmittance rating of 1.5W/m<sup>2</sup>K

All cabinet interiors built to customer specification.

### **STANDARD PILLARS:**

Three standard sizes available (other sizes on request) Manufactured in 3mm steel (5mm on request) Hot-Dipped galvanised Powder Coated Green as standard to BS 4800 14C39 Cabinet doors fitted with double Tri-Head locks WBP 18mm plywood backboard fitted (fully removable when required through the door) Recessed 'hidden' vents & hinges Earth Strap fitted to door and frame All cabinet interiors built to customer specification Door seals rated to IP65 Insulation Thermal Transmittance rating of 1.5W/m<sup>2</sup>K