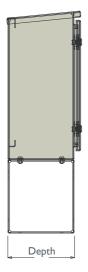

### CABINET SPECIFICATIONS

| 450mm     | 700mm                                         | 1200mm                                                                       |
|-----------|-----------------------------------------------|------------------------------------------------------------------------------|
| 600mm     | 1020mm                                        | I 200mm                                                                      |
| 300mm     | 350mm                                         | 400mm                                                                        |
| 300mm     | 300mm                                         | 300mm                                                                        |
| l No.     | l No.                                         | 2 No.                                                                        |
| 400x480mm | 600x920mm                                     | 00x     00mm                                                                 |
| 265mm     | 315mm                                         | 365mm                                                                        |
|           | 600mm<br>300mm<br>300mm<br>I No.<br>400x480mm | 600mm 1020mm   300mm 350mm   300mm 300mm   1 No. 1 No.   400x480mm 600x920mm |