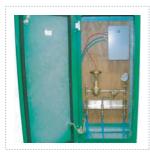

### **STANDARD PILLARS:**

Three standard sizes available (other sizes on request) Manufactured in 3mm steel (5mm on request) Hot-Dipped galvanised Powder Coated Green as standard to BS 4800 14C39 Cabinet doors fitted with double Tri-Head locks WBP 18mm plywood backboard fitted (fully removable when required through the door) Recessed 'hidden' vents & hinges

Earth Strap fitted to door and frame All cabinet interiors built to customer specification Door seals rated to IP65 Insulation Thermal Transmittance rating of 1.5W/m<sup>2</sup>K

All cabinet interiors built to customer specification.

### **STANDARD PILLARS:**

Three standard sizes available (other sizes on request) Manufactured in 3mm steel (5mm on request) Hot-Dipped galvanised Powder Coated Green as standard to BS 4800 14C39 Cabinet doors fitted with double Tri-Head locks WBP 18mm plywood backboard fitted (fully removable when required through the door) Recessed 'hidden' vents & hinges Earth Strap fitted to door and frame All cabinet interiors built to customer specification Door seals rated to IP65 Insulation Thermal Transmittance rating of 1.5W/m<sup>2</sup>K