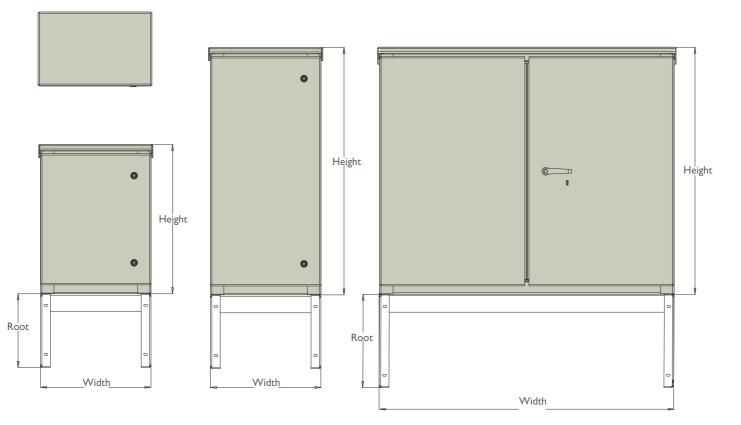

### CABINET SPECIFICATIONS

| 450mm     | 700mm                                         | 1200mm                                                                       |
|-----------|-----------------------------------------------|------------------------------------------------------------------------------|
| 600mm     | 1020mm                                        | I 200mm                                                                      |
| 300mm     | 350mm                                         | 400mm                                                                        |
| 300mm     | 300mm                                         | 300mm                                                                        |
| l No.     | l No.                                         | 2 No.                                                                        |
| 400x480mm | 600x920mm                                     | 00x     00mm                                                                 |
| 265mm     | 315mm                                         | 365mm                                                                        |
|           | 600mm<br>300mm<br>300mm<br>I No.<br>400x480mm | 600mm 1020mm   300mm 350mm   300mm 300mm   1 No. 1 No.   400x480mm 600x920mm |