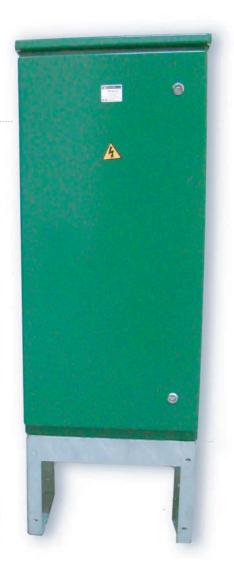

### **STANDARD PILLARS:**

Three standard sizes available (other sizes on request) Manufactured in 3mm steel (5mm on request) Hot-Dipped galvanised Powder Coated Green as standard to BS 4800 14C39 Cabinet doors fitted with double Tri-Head locks WBP 18mm plywood backboard fitted (fully removable when required through the door) Recessed 'hidden' vents & hinges

VANDAL RESISTANT: Tri-Head locks as standard (other locks on request)

### **SAFETY FEATURES:**

group

Flush fitting doors Radiused corners Ventilated cabinet Cabinet removable from plinth on site Earth strap fitted between cabinet and door Kiosk shell manufactured from non-combustible materials