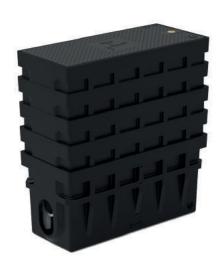

### WATER METER BOXES

to suit 3/4" - DN20 pipeline

### **Product Features**

- Watermeter box manufactured from glass filled HDPE
- Cover manufactured from glass filled SMC
- Stainless Steel & Brass Locking mechanism
- LDPE Internal insulation
- Suitable for installation of water meters on footpaths
- Lockable lid (key included)
- Suitable for water meters with radio

## **WATER METER BOXES**

to suit 3/4" - DN20 pipeline