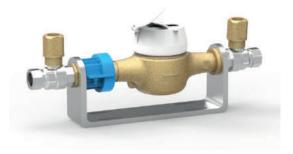

### WATER METER BOXES

to suit 3/4" - DN20 pipeline

## **WATER METER BOXES**

to suit 3/4" - DN20 pipeline