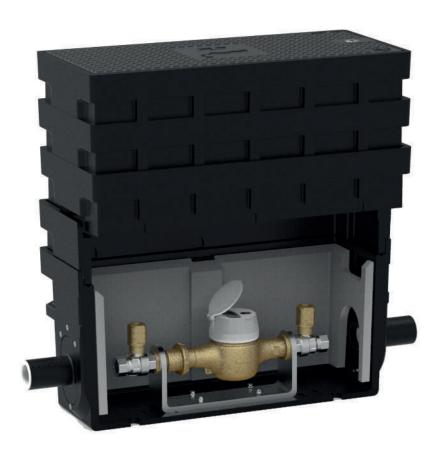

### WATER METER BOXES

to suit 3/4" - DN20 pipeline

### **Product Features**

- Watermeter box manufactured from glass filled HDPE
- Cover manufactured from glass filled SMC
- Stainless Steel & Brass Locking mechanism
- LDPE Internal insulation
- Suitable for installation of water meters on footpaths
- Lockable lid (key included)
- Suitable for water meters with radio

## **WATER METER BOXES**

to suit 3/4" - DN20 pipeline