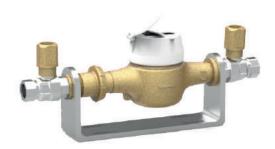

### **Product Features**

- Watermeter box manufactured from glass filled HDPE
- Cover manufactured from glass filled SMC
- Stainless Steel & Brass Locking mechanism
- LDPE Internal insulation
- Suitable for installation of water meters on footpaths
- Lockable lid (key included)
- Suitable for water meters with radio