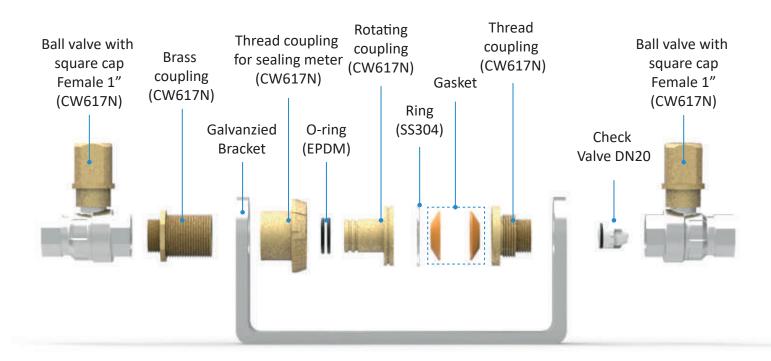

less Steel & Brass Locking mechanism
- LDPE Internal insulation
- Suitable for installation of water meters on footpaths
- Lockable lid (key included)
- Suitable for water meters with radio

# Technical Specifications



O

Further advice on the Water Meter Box range including specific installation requirements is available from IPL group.

Measurements and weights are approximate. The designs are the property of Innovative Products Ltd (IPL group) and may not be reproduced without express permission. Innovative Products reserve the right to amend specifications or to withdraw models without prior notice. © March 2020















## **WATER METER BOXES**

to suit 3/4" - DN20 pipeline

# Security Locking Clip - Prevents unauthorised meter removal





## Easy insert Pipe Guide System





Further advice on the Water Meter Box range including specific installation requirements is available from IPL group.

Measurements and weights are approximate. The designs are the property of Innovative Products Ltd (IPL group) and may not be reproduced without express permission. Innovative Products reserve the right to amend specifications or to withdraw models without prior notice. © March 2020