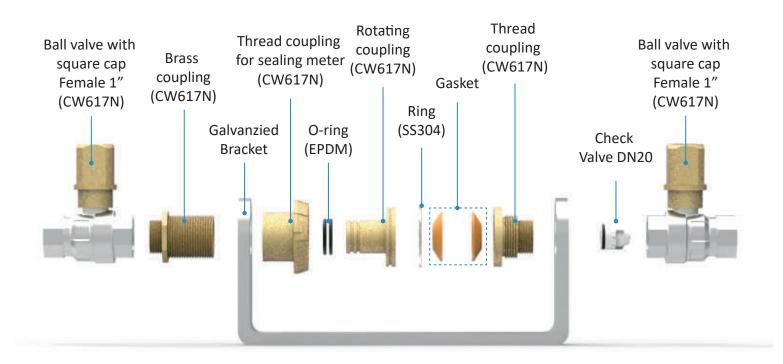

lve |        | Check Valve |
|             | mm. | mm. | mm. |          |               | Inlet | Outlet | Check valve |
| A-RQ-602602 | 585 | 260 | 600 | DN25.260 | Female 1 1/4" | •     | •      | •           |
| A-RQ-602604 | 585 | 260 | 600 | DN25.260 | PE40          | •     | •      | •           |

Further advice on the Water Meter Box range including specific installation requirements is available from IPL group.

Measurements and weights are approximate. The designs are the property of Innovative Products Ltd (IPL group) and may not be reproduced without express permission. Innovative Products reserve the right to amend specifications or to withdraw models without prior notice. © March 2020.















## **WATER METER BOXES**

to suit 1" - DN25 pipeline

# Assembly details











group