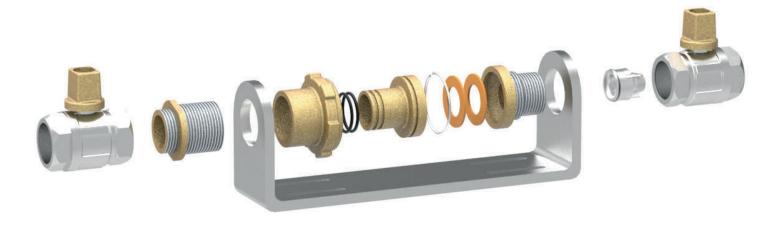

Valve |        | Check Valve |
|             | mm. | mm. | mm. |          |               | Inlet | Outlet | Check valve |
| A-RQ-602602 | 585 | 260 | 600 | DN25.260 | Female 1 1/4" | •     | •      | •           |
| A-RQ-602604 | 585 | 260 | 600 | DN25.260 | PE40          | •     | •      | •           |

Further advice on the Water Meter Box range including specific installation requirements is available from IPL group.

Measurements and weights are approximate. The designs are the property of Innovative Products Ltd (IPL group) and may not be reproduced without express permission. Innovative Products reserve the right to amend specifications or to withdraw models without prior notice. © March 2020.















## **WATER METER BOXES**

to suit 1" - DN25 pipeline

# Assembly details











group