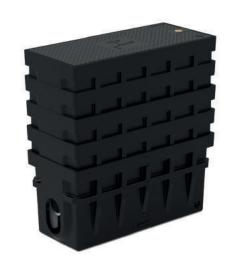

### WATER METER BOXES

to suit 1" - DN25 pipeline

## **Product Features**

- Watermeter box manufactured from glass filled HDPE
- Cover manufactured from glass filled SMC
- Stainless Steel & Brass Locking mechanism
- LDPE Internal insulation
- Suitable for installation of water meters on footpaths
- Lockable lid (key included)
- Suitable for water meters with radio

## **WATER METER BOXES**

to suit 1" - DN25 pipeline