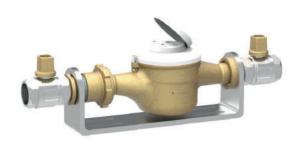

# **Technical Specifications**

|             | _   |     |     |          |               |       |        |             |
|-------------|-----|-----|-----|----------|---------------|-------|--------|-------------|
| Code        | Α   | В   | С   | Meter    | Connection    | Valve |        | Check Valve |
|             | mm. | mm. | mm. |          |               | Inlet | Outlet | Check valve |
| A-RQ-602602 | 585 | 260 | 600 | DN25.260 | Female 1 1/4" | •     | •      | •           |
| A-RQ-602604 | 585 | 260 | 600 | DN25.260 | PE40          | •     | •      | •           |