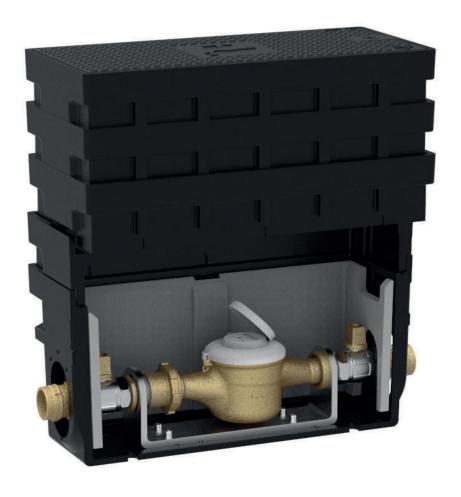

## **Product Features**

- Watermeter box manufactured from glass filled HDPE
- Cover manufactured from glass filled SMC
- Stainless Steel & Brass Locking mechanism
- LDPE Internal insulation
- Suitable for installation of water meters on footpaths
- Lockable lid (key included)
- Suitable for water meters with radio

# **Technical Specifications**

|             | _   |     |     |          |               |       |        |             |
|-------------|-----|-----|-----|----------|---------------|-------|--------|-------------|
| Code        | Α   | В   | С   | Meter    | Connection    | Valve |        | Check Valve |
|             | mm. | mm. | mm. |          |               | Inlet | Outlet | Check valve |
| A-RQ-602602 | 585 | 260 | 600 | DN25.260 | Female 1 1/4" | •     | •      | •           |
| A-RQ-602604 | 585 | 260 | 600 | DN25.260 | PE40          | •     | •      | •           |