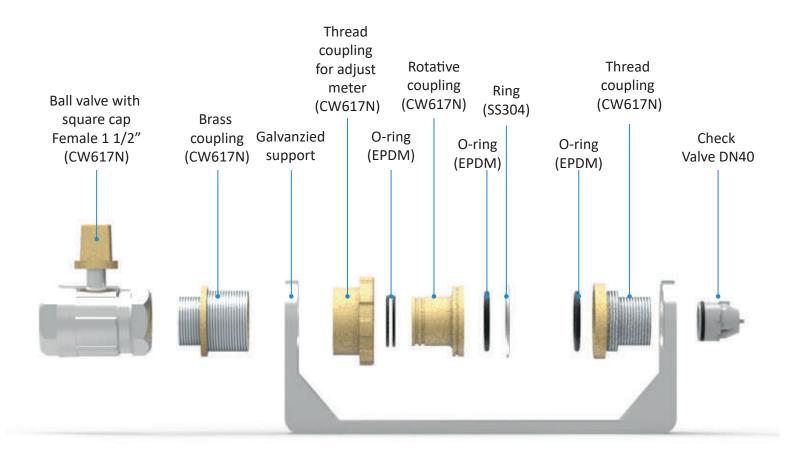

# Assembly details

Further advice on the Water Meter Box range including specific installation requirements is available from IPL group.

Measurements and weights are approximate. The designs are the property of Innovative Products Ltd (IPL group) and may not be reproduced without express permission. Innovative Products reserve the right to amend specifications or to withdraw models without prior notice. © March 2020.