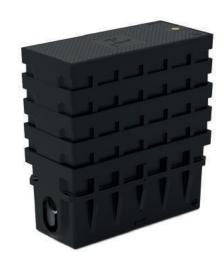

#### **WATER METER BOXES**

to suit 1 1/2" - DN40 pipeline

#### **Product Features**

- Watermeter box manufactured from glass filled HDPE
- Cover manufactured from glass filled SMC
- Stainless Steel & Brass Locking mechanism
- LDPE Internal insulation
- Suitable for installation of water meters on footpaths
- Lockable lid (key included)
- Suitable for water meters with radio