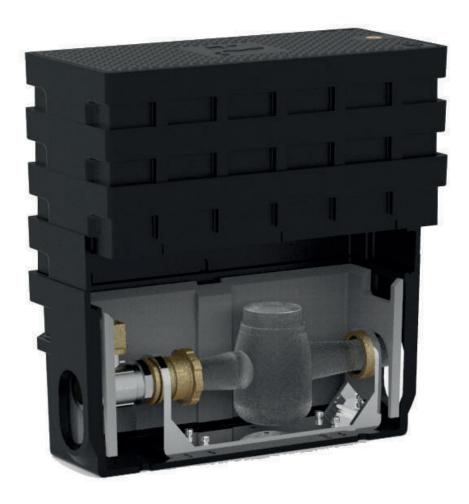

#### **WATER METER BOXES**

to suit 1 1/2" - DN40 pipeline

#### **Product Features**

- Watermeter box manufactured from glass filled HDPE
- Cover manufactured from glass filled SMC
- Stainless Steel & Brass Locking mechanism
- LDPE Internal insulation
- Suitable for installation of water meters on footpaths
- Lockable lid (key included)
- Suitable for water meters with radio

# **Technical Specifications**

| Code        | Α   | В   | С   | Meter | Connection          | Valve |        | Check Valve  |
|-------------|-----|-----|-----|-------|---------------------|-------|--------|--------------|
|             | mm. | mm. | mm. |       |                     | Inlet | Outlet | Clieck valve |
| A-RQ-603001 | 585 | 260 | 600 | DN40  | F 1 1/2" - M 1 1/2" | •     | -      | •            |
| A-RQ-603003 | 585 | 260 | 600 | DN40  | PE50 - PE50         | •     | -      | •            |