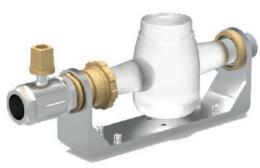

# Assembly details

Further advice on the Water Meter Box range including specific installation requirements is available from IPL group.

Measurements and weights are approximate. The designs are the property of Innovative Products Ltd (IPL group) and may not be reproduced without express permission. Innovative Products reserve the right to amend specifications or to withdraw models without prior notice. © March 2020.

# **Technical Specifications**

| Code        | Α   | В   | С   | Meter | Connection          | Valve |        | Check Valve  |
|-------------|-----|-----|-----|-------|---------------------|-------|--------|--------------|
|             | mm. | mm. | mm. |       |                     | Inlet | Outlet | Clieck valve |
| A-RQ-603001 | 585 | 260 | 600 | DN40  | F 1 1/2" - M 1 1/2" | •     | -      | •            |
| A-RQ-603003 | 585 | 260 | 600 | DN40  | PE50 - PE50         | •     | -      | •            |